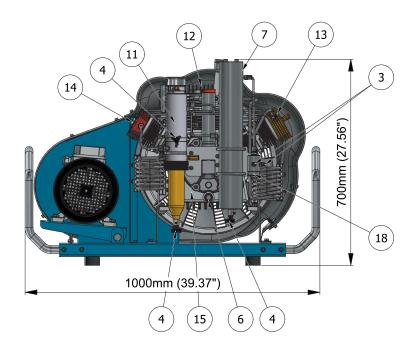

- 1 Frame
- 2 Pressure gauge
- 3 Refill hoses connection
- 4 Condensate drain valves
- 5 Oil level gauge
- 6 Oil drain valves
- 7 Purifier filter
- 8 Motor
- 9 Compressor
- 10 Air filter

- 11 Condensate separator
- 12 1st stage
- 13 2<sup>nd</sup> stage
- 14 3<sup>rd</sup> stage
- 15 Crankcase
- 16 Oil filler plug
- 17 Safety valve
- 18 Maintenance valve
- 19 Cooling fan
- 20 Belt