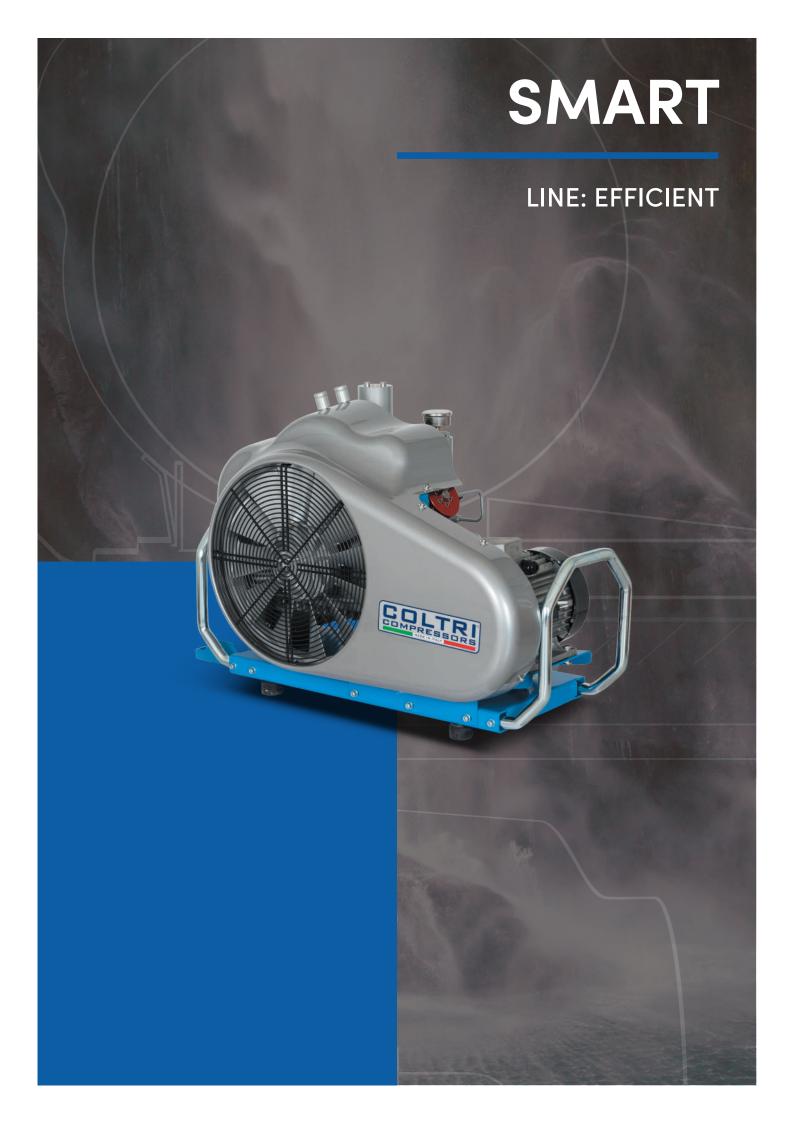

### **DESCRIPTION**

Models of the SMART line are the direct evolution of the STANDARD ones, among the most known and sold in the world. All versions are equipped with two high pressure hose connections (from 232 to 330 bar), a single-phase or three-phase electric motor, robust pumping units (MCH 8, MCH 13 or MCH 16 depending on the specific model) and a compact frame with handles, suitable for transport. As optionals we find the external charging panels and the electric panel complete with its automatisms including the automatic condensate drain and the pressure gauge with autostop.