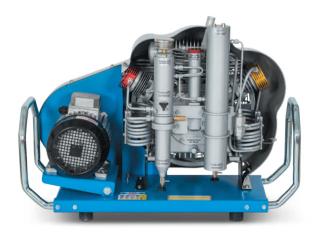

- 1 Frame
- 2 Pressure gauge
- 3 Refill hoses connection
- 4 Condensate drain valves
- 5 Oil level gauge
- 6 Oil drain valves
- 7 Purifier filter
- 8 Motor
- 9 Compressor
- 10 Air filter

- 11 Condensate separator
- 12 1st stage
- 13 2<sup>nd</sup> stage
- 14 3<sup>rd</sup> stage
- 15 Crankcase
- 16 Oil filler plug
- 17 Safety valve
- 18 Maintenance valve
- 19 Cooling fan
- 20 Belt