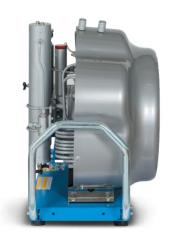

### **DESCRIPTION**

Models of the SMART line are the direct evolution of the STANDARD ones, among the most known and sold in the world. All versions are equipped with two high pressure hose connections (from 232 to 330 bar), a single-phase or three-phase electric motor, robust pumping units (MCH 8, MCH 13 or MCH 16 depending on the specific model) and a compact frame with handles, suitable for transport. As optionals we find the external charging panels and the electric panel complete with its automatisms including the automatic condensate drain and the pressure gauge with autostop.