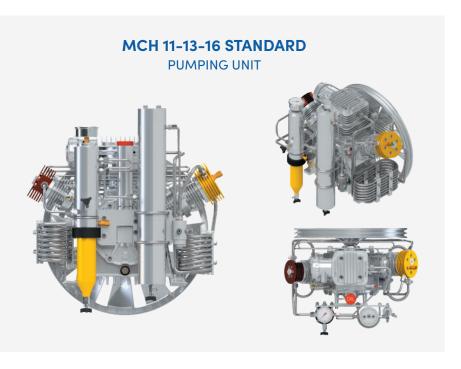

# **TECHNICAL DATA**

|                    | MCH 8                                          | MCH 11                                         | MCH 13                                         | MCH 16                                         |
|--------------------|------------------------------------------------|------------------------------------------------|------------------------------------------------|------------------------------------------------|
| DRIVEN BY          | SINGLE-PHASE<br>ELECTRIC MOTOR                 | SINGLE-PHASE<br>ELECTRIC MOTOR                 | THREE-PHASE<br>ELECTRIC MOTOR                  | THREE-PHASE<br>ELECTRIC MOTOR                  |
| ENGINE POWER       | 3 kW - 4 Hp                                    | 4 kW - 5.5 Hp                                  | 4 kW - 5.5 Hp                                  | 5.5 kW - 7.5 Hp                                |
| CHARGING RATE      | 125 l/min - 7.5 m³/h<br>4.4 CFM FAD            | 195 l/min - 11.7 m³/h<br>6.9 CFM FAD           | 235 l/min - 14.1 m³/h<br>8.3 CFM FAD           | 315 l/min - 18.9 m³/h<br>11.1 CFM FAD          |
| FILLING TIME*      | 16 min.                                        | 10 min.                                        | 8 min. 30 sec.                                 | 6 min. 20 sec.                                 |
| WORKING PRESSURE   | 232 - 300 - 330 bar<br>3365 - 4351 - 4786 psig | 232 - 300 - 330 bar<br>3365 - 4351 - 4786 psig | 232 - 300 - 330 bar<br>3365 - 4351 - 4786 psig | 232 - 300 - 330 bar<br>3365 - 4351 - 4786 psig |
| NET WEIGHT APPROX. | 93 kg - 205 lb                                 | 100 kg - 220 lb                                | 95 kg - 209 lb                                 | 105 kg - 231 lb                                |
| NOISE              | 79 dB                                          | 79 dB                                          | 80.7 dB                                        | 82.3 dB                                        |