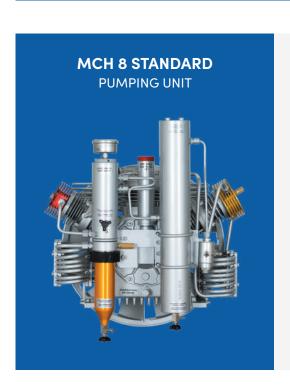

# **TECHNICAL DATA**

|                    | MCH 8                                          | MCH 11                                         | MCH 13                                         | MCH 16                                         |
|--------------------|------------------------------------------------|------------------------------------------------|------------------------------------------------|------------------------------------------------|
| DRIVEN BY          | SINGLE-PHASE<br>ELECTRIC MOTOR                 | SINGLE-PHASE<br>ELECTRIC MOTOR                 | THREE-PHASE<br>ELECTRIC MOTOR                  | THREE-PHASE<br>ELECTRIC MOTOR                  |
| ENGINE POWER       | 3 kW - 4 Hp                                    | 4 kW - 5.5 Hp                                  | 4 kW - 5.5 Hp                                  | 5.5 kW - 7.5 Hp                                |
| CHARGING RATE      | 125 l/min - 7.5 m³/h<br>4.4 CFM FAD            | 195 l/min - 11.7 m³/h<br>6.9 CFM FAD           | 235 l/min - 14.1 m³/h<br>8.3 CFM FAD           | 315 l/min - 18.9 m³/h<br>11.1 CFM FAD          |
| FILLING TIME*      | 16 min.                                        | 10 min.                                        | 8 min. 30 sec.                                 | 6 min. 20 sec.                                 |
| WORKING PRESSURE   | 232 - 300 - 330 bar<br>3365 - 4351 - 4786 psig | 232 - 300 - 330 bar<br>3365 - 4351 - 4786 psig | 232 - 300 - 330 bar<br>3365 - 4351 - 4786 psig | 232 - 300 - 330 bar<br>3365 - 4351 - 4786 psig |
| NET WEIGHT APPROX. | 93 kg - 205 lb                                 | 100 kg - 220 lb                                | 95 kg - 209 lb                                 | 105 kg - 231 lb                                |
| NOISE              | 79 dB                                          | 79 dB                                          | 80.7 dB                                        | 82.3 dB                                        |