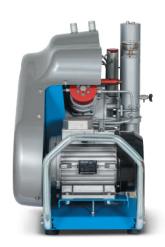

### **DESCRIPTION**

Models of the SMART line are the direct evolution of the STANDARD ones, among the most known and sold in the world. All versions are equipped with two high pressure hose connections (from 232 to 330 bar), a single-phase or three-phase electric motor, robust pumping units (MCH 8, MCH 13 or MCH 16 depending on the specific model) and a compact frame with handles, suitable for transport. As optionals we find the external charging panels and the electric panel complete with its automatisms including the automatic condensate drain and the pressure gauge with autostop.