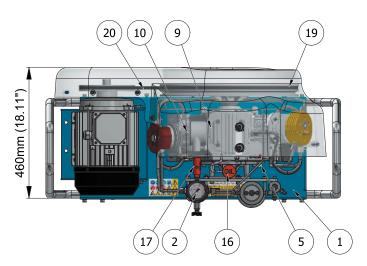

- 1 Frame
- 2 Pressure gauge
- 3 Refill hoses connection
- 4 Condensate drain valves
- 5 Oil level gauge
- 6 Oil drain valves
- 7 Purifier filter
- 8 Motor
- 9 Compressor
- 10 Air filter

- 11 Condensate separator
- 12 1st stage
- 13 2<sup>nd</sup> stage
- 14 3<sup>rd</sup> stage
- 15 Crankcase
- 16 Oil filler plug
- 17 Safety valve
- 18 Maintenance valve
- 19 Cooling fan
- 20 Belt