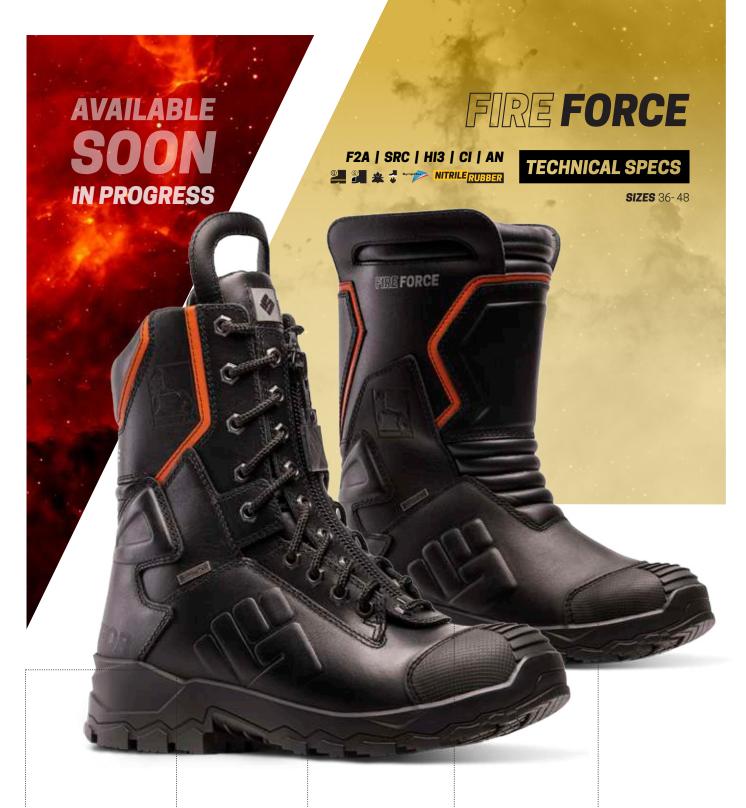

## - COMFORT INSOCK

Soft and light with antistatic points. Easy to remove for cleaning and drying. Q-FLEX INSOLE

Anti-perforation, nonmetallic and anti-static insole.

# SKOVSON NITRILE RUBBER SOLE

Exclusive design that guarantees higher flexibility, comfort and elasticity. With a special compound for firefighters.

# PREMIUM ANILINE FOR FIREFIGHTERS

Hydrophobic, waterproof and breathable premium leather.

#### **STEEL TOE CAP**

Protects against pressure up to 200 joules.

## **SPECIAL FEATURES**

### **SYMPATEX LINING**

Waterproof membrane which absorbs the water vapor and removes it through the lining to the outside.

### **TOE CAP REINFORCEMENT**

With unreversible material - once exposed to extreme damage, it doesn't change back.