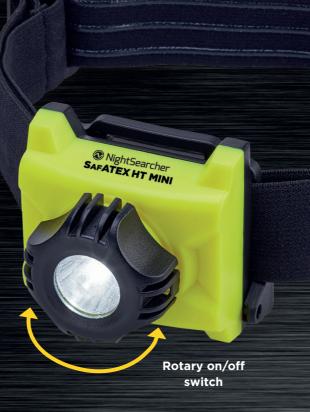

## **SIGMA ATEX Head Torch Mini**

3 x AAA - Easy turn on/off with rotatory switch

## Features:

- ATEX certificated Gas Zone 0
- Suitable for mining
- Strong ABS housing with durable rubber coating
- Fully adjustable silicone lined headband
- Submersible up to 1 metres
- Safety release valve to remove hydrogen gases
  Safety locking battery compartment
  90° rotational switch